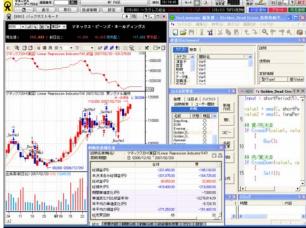

Reference <Details and features of the product>
■ First time in Japan! System Trading Function (Only with Monex Trader Pro α)

For the first time in Japan, a system trading function for Japanese stocks has been incorporated into a real-time trading tool. This enables, through the use of a proprietary programming language, system trading on par with the professionals. This allows customers to apply their investment strategies for automatic trading after simulating those strategies using past data. Furthermore, the tool also offers 80 types of program strategies (trading logics) as standard features, which can be selected or combined.

Diverse stock order execution methods

Customers can select a stock order execution method that matches their experience or liking. "Double-click execution"

If the number of shares and condition are entered in advance, the order can be executed by just double-clicking the automatically updated real-time price on the information panel.

"Rocket execution"

Execution of stock orders using the numeric keypad alone, just like professional traders do.

"Basket execution"

Customers can select baskets of multiple stocks and set limit orders simultaneously for each basket, execute, correct or cancel them.

Original trading tool

It allows customers to have screen formats that match their investment style by combining optional screens and changing the settings such as audio files, color and fonts. Furthermore, most of the configuration files are readable and can also be saved, allowing customers to exchange configuration data among themselves.

 Real-time technical search function (Only with Monex Trader Pro and Monex Trader Pro α)

It enables customers to search in real-time for a stock that matches their investment criteria from the more than 4,000 stocks that are traded in Japan's stock markets by combining the technical indices (about 100 of them).