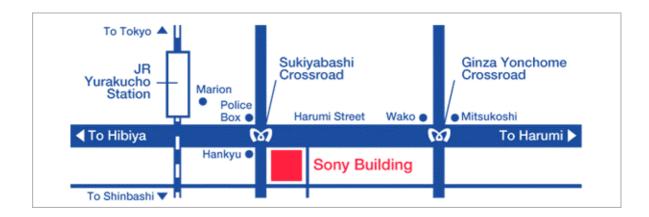

# 2. Outline of "Monex Lounge @ GINZA"

Name : Monex Beans, Inc. Ginza Branch

Address : 4th Floor, Sony Building

5-3-1 Ginza, Chuo-ku Tokyo

Opening Hours : 11:00 - 19:00

Closed : Closed only when Sony Building is closed